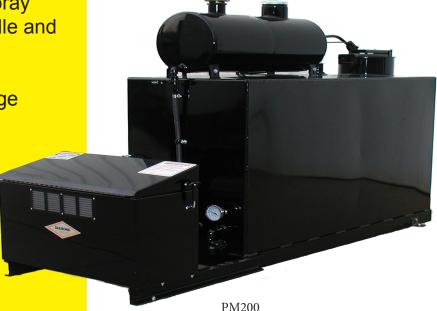

# DIAMOND BILT TRUCK MOUNTED EMULSION SPRAYERS

Diamond Bilt Truck Mounted Units are a great fit for the contractor with a dedicated tack service truck. These units use the truck's engine coolant to heat the tack, allowing you to heat your material while on the way to the job site. With their compact design and multiple mounting options, we have a unit that will fit any truck. Like all Diamond Bilt emulsion sprayers, these tack pots come standard with a 25' hose and a Diamond Bilt lightweight Spray Wand featuring a stay cool handle and no drip tip.

#### **FEATURES**

- Available as a Skid
- 40, 130, or 200 Gallon Tank
- Round or Cross Broken Tank for easy drainage and prevention of emulsion build-up
- Recoil Start Engine
- 4 Pass Heating Coil for even heating
- Flush/Recovery Tank for quick clean up of the pump, plumbing, hoses, and Spray Wand
- Plumbing and Spray Wand Recirculation keeps tack evenly heated and prevents emulsion from solidifying in the plumbing hose or Spray Wand
- 5' light weight Diamond Bilt Spray Wand featuring stay cool handle and no drip tip
- 25-foot Spray Wand hose
- D-Wraps for Easy Hose Storage
- Standard Color: Black