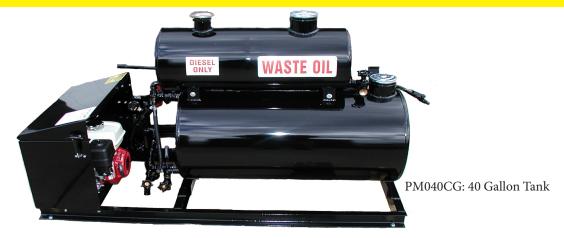

# DIAMOND BILT TRUCK MOUNTED EMULSION SPRAYERS

Diamond Bilt Truck Mounted Units are a great fit for the contractor with a dedicated tack service truck. These units use the truck's engine coolant to heat the tack, allowing you to heat your material while on the way to the job site. With their compact design and multiple mounting options, we have a unit that will fit any truck. Like all Diamond Bilt emulsion sprayers, these tack pots come standard with a 25' hose and a Diamond Bilt lightweight Spray Wand featuring a stay cool handle and no drip tip.

#### **FEATURES**

- Available as a Skid
- 40, 130, or 200 Gallon Tank
- Round or Cross Broken Tank for easy drainage and prevention of emulsion build-up
- Recoil Start Engine
- 4 Pass Heating Coil for even heating
- Flush/Recovery Tank for quick clean up of the pump, plumbing, hoses, and Spray Wand
- Plumbing and Spray Wand Recirculation keeps tack evenly heated and prevents emulsion from solidifying in the plumbing hose or Spray Wand
- 5' light weight Diamond Bilt Spray Wand featuring stay cool handle and no drip tip
- 25-foot Spray Wand hose
- D-Wraps for Easy Hose Storage
- Standard Color: Black